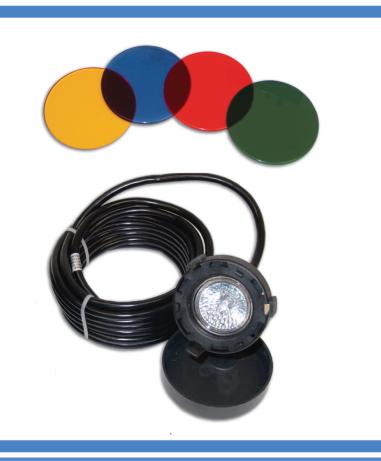

#### Add on light for BLK30 Light kit and transformer

- Low voltage light (20 watt light)
- For use in ponds and fountains
- Includes red, yellow, blue and green color lens for special effects

## **Specifications & Performance**

| Application        | For use in ponds and fountains              |
|--------------------|---------------------------------------------|
| Duty Cycle         | Continuous operation                        |
| Power Requirements | 120V                                        |
| Transformer        | In - 115V, Out - 12V, 60 watts              |
| Light              | One 20 watt                                 |
| Lamp Type          | Halogen                                     |
| Lenses             | I each: red, blue, yellow, green (included) |
| Light              | 6.5"dia x 2.75"H                            |
| Cord Length        | Light - 20 ft<br>Transformer - 6 ft         |
| UPC                | 052309711606                                |
| Master Pack        | I                                           |
|                    |                                             |
|                    |                                             |
|                    |                                             |